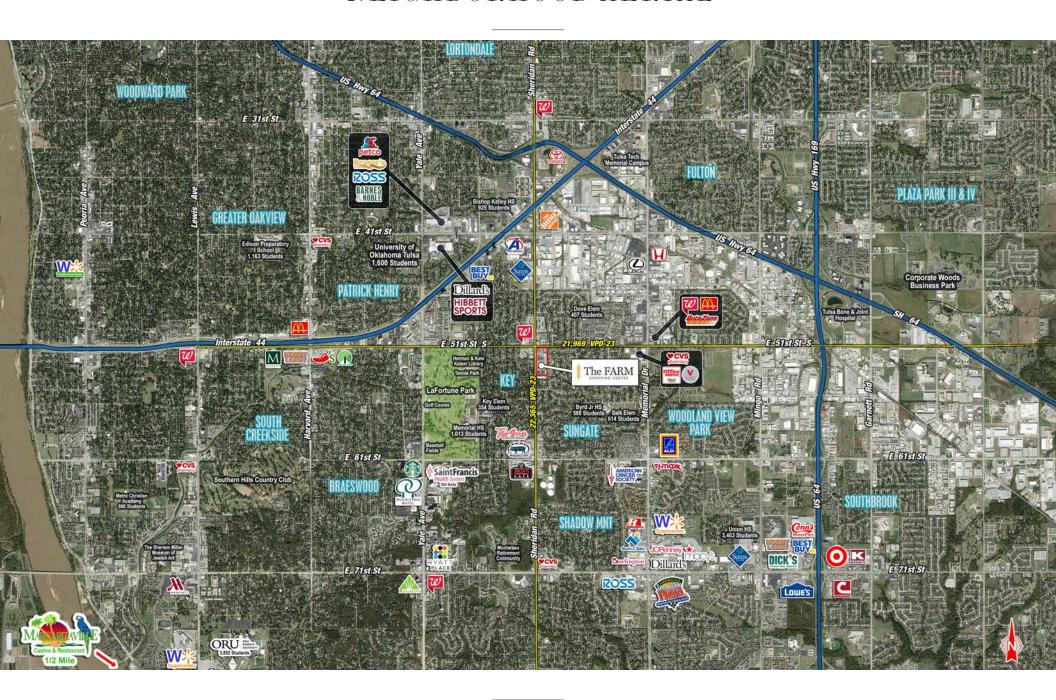

s new at The Farm.

#### TRAFFIC COUNTS

| • | E 51st St:   | 21,969 VPD-23 |
|---|--------------|---------------|
| • | Sheridan Rd: | 22,365 VPD-23 |

| DEMOGRAPHICS        | 1 mile   | 3 mile   | 5 mile   |
|---------------------|----------|----------|----------|
| Est. Population     | 12,881   | 94,167   | 266,281  |
| Avg. HH Income      | \$74,859 | \$83,323 | \$86,866 |
| Total Housing Units | 5,645    | 43,269   | 115,416  |
| Daytime Population  | 13,969   | 134,553  | 318,669  |
| Bachelor's Degree + | 36%      | 40%      | 38%      |
| Median Age          | 38.4     | 40.6     | 38.0     |

#### DETAILS

- Retail & Restaurant Space Available
- Remodel & Renovations underway
- Exclusive parking
- Join:



















RINGMAKERS







## SITE PLAN



## NEIGHBORHOOD AERIAL



# MEDIAN HH INCOME AERIAL



# PHOTOS









# PHOTOS







# $SHOP^{\frac{cos.}{}}$

John Doubleday

4809 COLE AVE STE 330, DALLAS, TX 75205

JOHN@SHOPCOMPANIES.COM

214-960-4849 (DIRECT)

214-632-8488 (MOBILE)

 $Bob\ Reppe$ 427 S BOSTON AVE STE 601C, TULSA, OK BOB@REPPEPROPERTYGROUP.COM
918-301-0736 (DIRECT)
918-237-6903 (MOBILE)