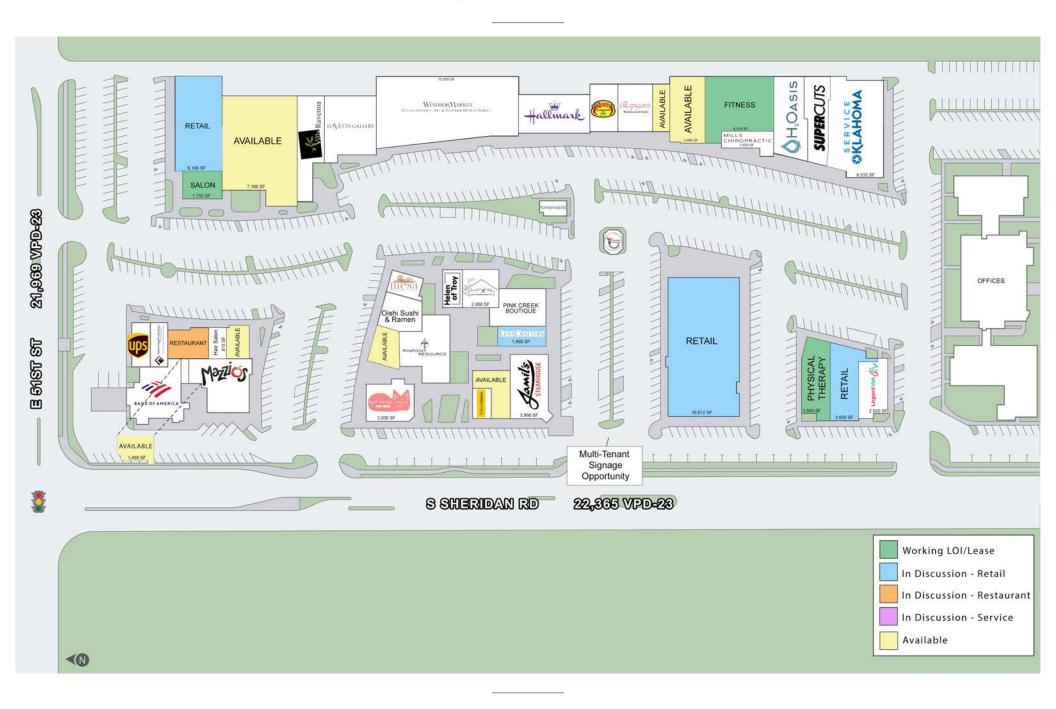

ifty years. Come see what's new at The Farm.

#### TRAFFIC COUNTS

| • | E 51st St:   | 21,969 VPD-23 |
|---|--------------|---------------|
| • | Sheridan Rd: | 22,365 VPD-23 |

| DEMOGRAPHICS        | 1 mile   | 3 mile   | 5 mile   |
|---------------------|----------|----------|----------|
| Est. Population     | 12,881   | 94,167   | 266,281  |
| Avg. HH Income      | \$74,859 | \$83,323 | \$86,866 |
| Total Housing Units | 5,645    | 43,269   | 115,416  |
| Daytime Population  | 13,969   | 134,553  | 318,669  |
| Bachelor's Degree + | 36%      | 40%      | 38%      |
| Median Age          | 38.4     | 40.6     | 38.0     |

#### DETAILS

- Retail & Restaurant Space Available
- Remodel & Renovations underway
- Exclusive parking
- Join:



















RINGMAKERS







## SITE PLAN



## NEIGHBORHOOD AERIAL



# MEDIAN HH INCOME AERIAL



# PHOTOS









# PHOTOS







# $SHOP^{\frac{cos.}{}}$

John Doubleday

4809 COLE AVE STE 330, DALLAS, TX 75205

JOHN@SHOPCOMPANIES.COM

214-960-4849 (DIRECT)

214-632-8488 (MOBILE)

 $Bob\ Reppe$ 427 S BOSTON AVE STE 601C, TULSA, OK BOB@REPPEPROPERTYGROUP.COM
918-301-0736 (DIRECT)
918-237-6903 (MOBILE)