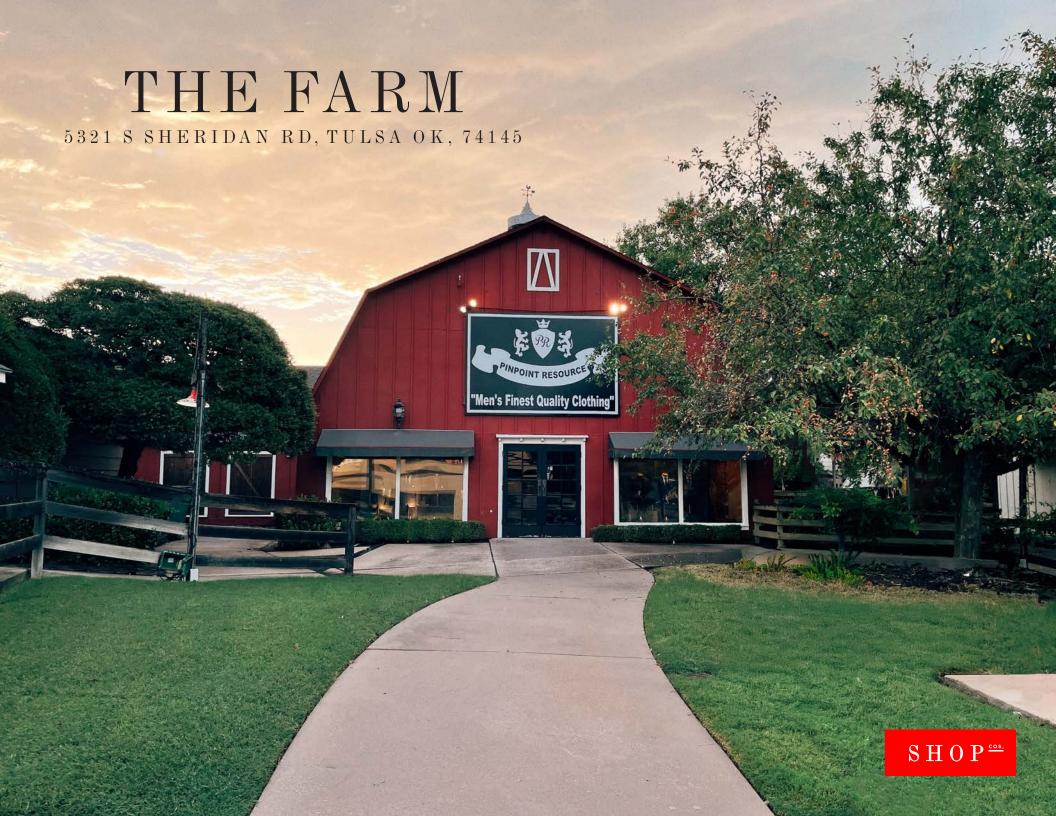

### ABOUT

#### PROJECT SCOPE

THE FARM is an iconic neighborhood center that has been serving Tulsa for over fifty years. Designed by the same architects as Utica Square, The Farm has always been a place to find some of the best and most unique retailers in Tulsa. Now undergoing a remodel, the center is being upgraded to a modern farmhouse look and attracting a new lineup of tenants to launch it into the next fifty years. Come see what's new at The Farm.

# PHOTOS