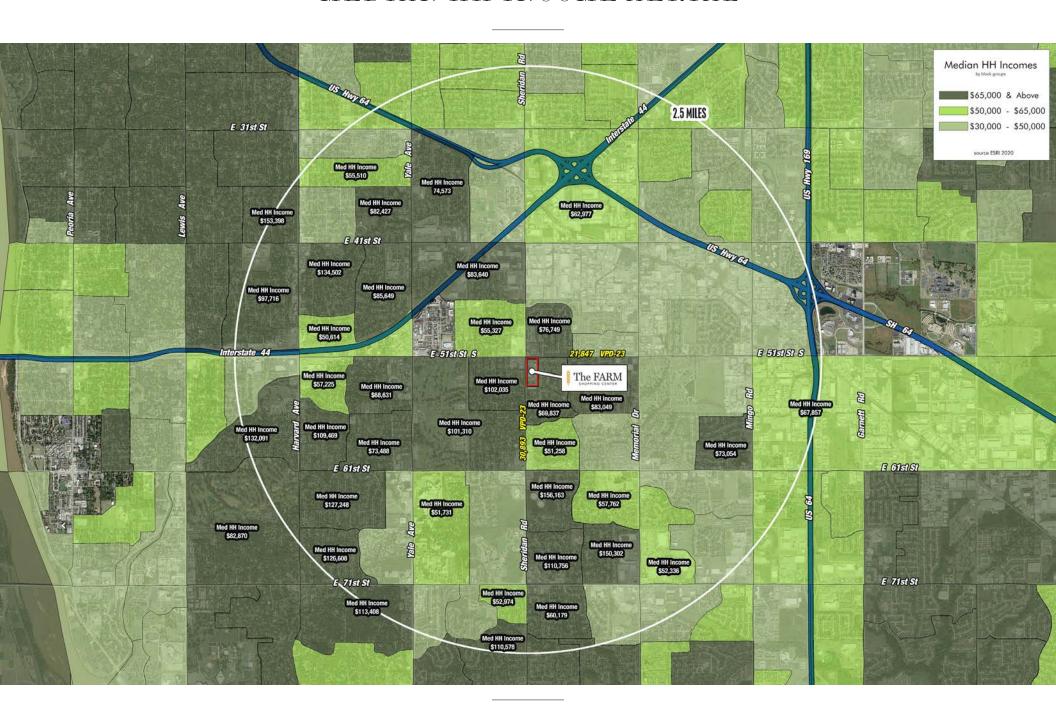

# MEDIAN HH INCOME AERIAL

#### TRAFFIC COUNTS

| • | E 51st St:   | 21,969 VPD-23 |
|---|--------------|---------------|
| • | Sheridan Rd: | 22,365 VPD-23 |

| DEMOGRAPHICS        | 1 mile   | 3 mile   | 5 mile   |
|---------------------|----------|----------|----------|
| Est. Population     | 12,881   | 94,167   | 266,281  |
| Avg. HH Income      | \$74,859 | \$83,323 | \$86,866 |
| Total Housing Units | 5,645    | 43,269   | 115,416  |
| Daytime Population  | 13,969   | 134,553  | 318,669  |
| Bachelor's Degree + | 36%      | 40%      | 38%      |
| Median Age          | 38.4     | 40.6     | 38.0     |